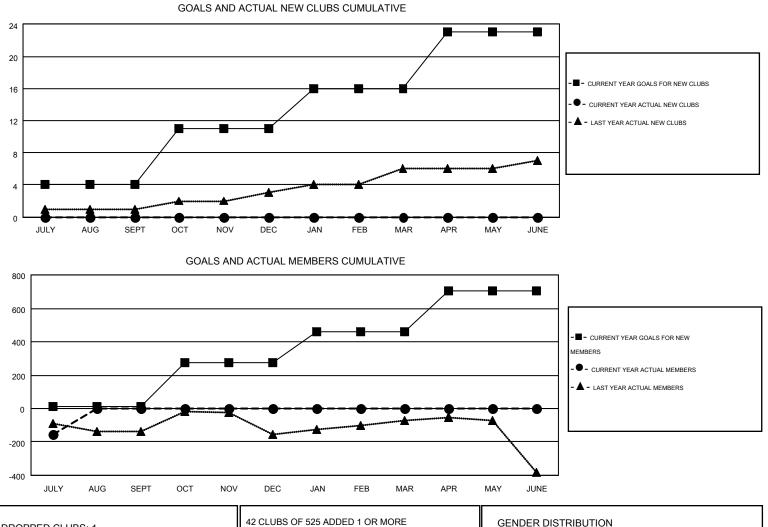

#### GMT: ED LECIUS

| GMT | CA   | 1 |
|-----|------|---|
| 0   | 0, 1 | 1 |

|                       |                  | Clubs     |                  |                       |               |                    | Members                                |                    |                  |
|-----------------------|------------------|-----------|------------------|-----------------------|---------------|--------------------|----------------------------------------|--------------------|------------------|
| RESULTS FOR 2015-2016 |                  |           |                  | RESULTS FOR 2015-2016 |               |                    |                                        |                    |                  |
| QUARTER               | NEW CLUB<br>GOAL | NEW CLUBS | DROPPED<br>CLUBS | NET<br>GAIN/LOSS      | QUARTER       | NEW MEMBER<br>GOAL | CHARTER AND<br>NEW<br>MEMBERS<br>ADDED | DROPPED<br>MEMBERS | NET<br>GAIN/LOSS |
| JULY/AUG/SEPT         | 4                | 0         | 1                | -1                    | JULY/AUG/SEPT | 11                 | 82                                     | 236                | -154             |
| OCT/NOV/DEC           | 7                | 0         | 0                | 0                     | OCT/NOV/DEC   | 262                | 0                                      | 0                  | 0                |
| JAN/FEB/MAR           | 5                | 0         | 0                | 0                     | JAN/FEB/MAR   | 186                | 0                                      | 0                  | 0                |
| APR/MAY/JUNE          | 7                | 0         | 0                | 0                     | APR/MAY/JUNE  | 248                | 0                                      | 0                  | 0                |